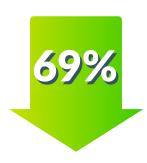

#### 2018 Teen Birth Rate

TEEN BIRTH RATE **AGES 15-19** 

**2017 Rate** = 41.3

COUNTY **RANKING** 

**2017 Rank** = 6

**DECREASE SINCE 1991** 