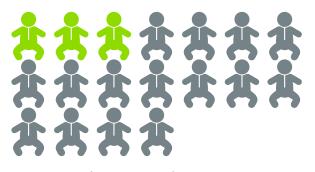

#### **2018 Teen Birth Numbers**

**BIRTHS TO 15-17 YEAR OLDS** 

**BIRTHS TO 18-19 YEAR OLDS** 

**TOTAL BIRTHS 15-19 YEAR OLDS**  = 18

Total number of births to South Carolina teens (ages 15-19) = 3,480.