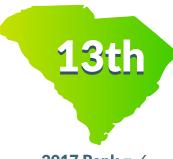

#### 2018 Teen Birth Rate

TEEN BIRTH RATE **AGES 15-19** 

**2017 Rate** = 41.3

COUNTY **RANKING** 

**2017 Rank** = 6

**DECREASE SINCE 1991** 