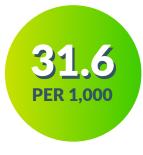

#### 2018 Teen Birth Rate

TEEN BIRTH RATE **AGES 15-19** 

**2017 Rate** = 41.3

COUNTY **RANKING** 

**2017 Rank** = 6

**DECREASE SINCE 1991** 