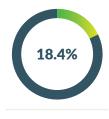

# **HAMPTON**

#### **SOUTH CAROLINA COUNTY PROFILE**



#### 2018 Teen Birth Rate

TEEN BIRTH RATE **AGES 15-19** 



**2017 Rate** = 41.3

COUNTY **RANKING** 



**2017 Rank** = 6

**DECREASE SINCE 1991** 



#### **2018 Teen Birth Numbers**

**BIRTHS TO 15-17 YEAR OLDS** 

**BIRTHS TO 18-19 YEAR OLDS** 

**TOTAL BIRTHS 15-19 YEAR OLDS**  = 18



Total number of births to South Carolina teens (ages 15-19) = 3,480.

## **INSOUTH CAROLINA**

OF HIGH SCHOOL STUDENTS **HAD SEX** 

**HIGH SCHOOL** STUDENTS AT LAST SEX

## **Community Well-Being**

Women in Need of **Publicly-Funded Family Planning Services** 



County Rank\* 25

**Teens Not Enrolled** in School and Not **Working** 



**County Rank\*** 6

People Living in **Poverty** 



County Rank\* 29

### **Sexual Health**

Gonorrhea Ages 15-19

15 **Cases** 

Rate (per **100,000)** 1226.5

County Rank\* 16

**Chlamydia** Ages 15-19

51 **Cases** 

Rate (per **100,000)** 4170.1

County Rank\* 16

<sup>\*</sup>Ranking Range = 1 (Worst) - 46 (Best), Data sources available at FactForward.org/statistics